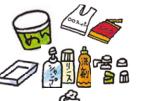

#### The way to dispose Please use special containers for non-burnable items

BURNABLE

NON-BURNABLE

Container for non-burnable waste

- · · · Aluminum cans, steel cans, aerosol cans
- •Glass ··· Glass pieces, heat-resistant glass, vases, glass cups
- \*Electronic items \*\*\* Cameras, video cameras, flashlights
- •Other · · · Pottery, light bulbs, batteries, sharp-edged items

For aerosol cans, please before puncture dispose them.