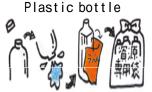

#### The way to dispose Please use designated bags for recyclable wastes

Glass bottle

RECYCLABLE

Plastic containers

Please wash with

water before disposal

Please take off the cap of the bottle (glass & plastic)

Plastic caps

Colourless Brown

- dispose with plastic containers
- Other caps
- non-burnable item

The way to dispose

Please tie the items with a string or a rope

Paper containers Paper goods

Cardboard boxes

Magazine/Books Newspaper