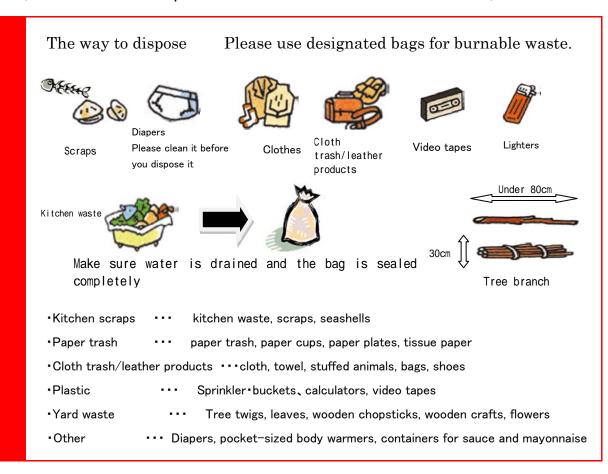

#### The way to dispose Please use special containers for non-burnable items

BURNABLE

NON-BURNABLE

Container for non-burnable waste

- · · · Aluminum cans, steel cans, aerosol cans
- •Glass ··· Glass pieces, heat-resistant glass, vases, glass cups
- \*Electronic items \*\*\* Cameras, video cameras, flashlights
- •Other · · · Pottery, light bulbs, batteries, sharp-edged items